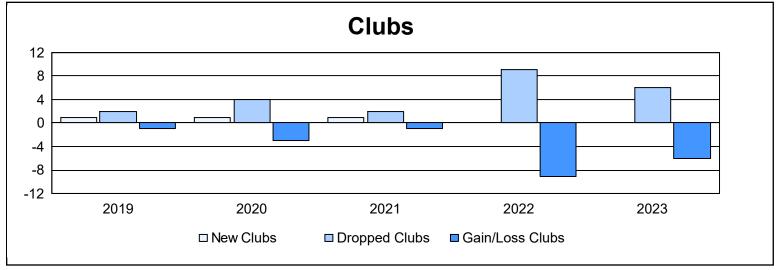

| Year      | New<br>Clubs | Dropped<br>Clubs | Gain/<br>Loss<br>Clubs | New<br>Members | Charter<br>Members | Reinstate<br>Members | Transfer<br>Members | Total<br>Member<br>Added | Total<br>Members<br>Dropped | Gain/<br>Loss<br>Members |
|-----------|--------------|------------------|------------------------|----------------|--------------------|----------------------|---------------------|--------------------------|-----------------------------|--------------------------|
| 2018-2019 | 1            | 2                | -1                     | 308            | 23                 | 9                    | 22                  | 362                      | 417                         | -55                      |
| 2019-2020 | 1            | 4                | -3                     | 221            | 49                 | 21                   | 23                  | 314                      | 514                         | -200                     |
| 2020-2021 | 1            | 2                | -1                     | 226            | 30                 | 20                   | 15                  | 291                      | 384                         | -93                      |
| 2021-2022 | 0            | 9                | -9                     | 274            | 3                  | 17                   | 9                   | 303                      | 532                         | -229                     |
| 2022-2023 | 0            | 6                | -6                     | 272            | 0                  | 40                   | 38                  | 350                      | 481                         | -131                     |
| Average   | 1            | 5                | -4                     | 260            | 21                 | 21                   | 21                  | 324                      | 466                         | -142                     |